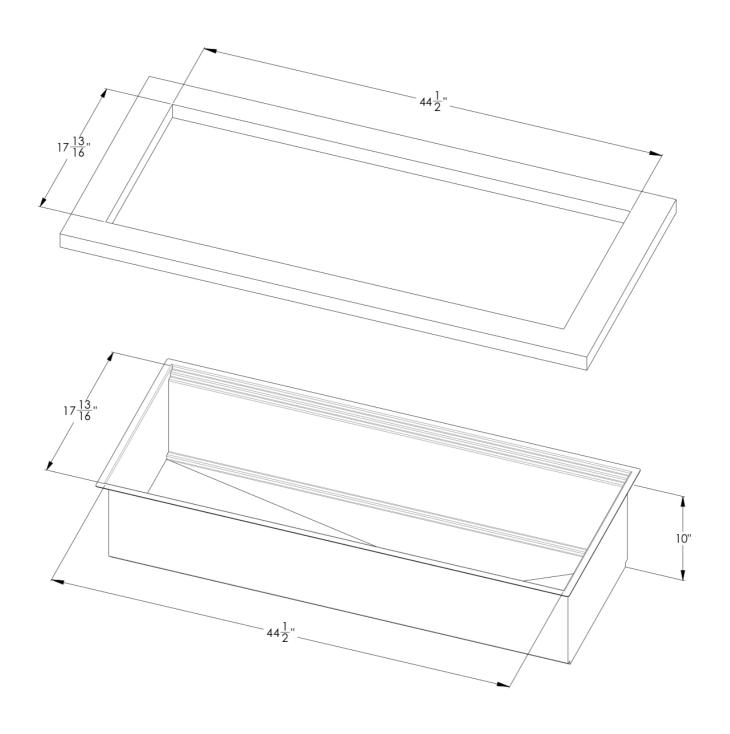

#### **DETAILS**

| Edge/Installation Type | Undermount                 |
|------------------------|----------------------------|
| Series                 | Leonardo                   |
| Texture                | Satin                      |
| Material               | AISI 304 stainless steel   |
| Thickness              | 16 Gauge (1.5 mm)          |
| Overall dimensions     | 46" x 19 <sup>5/16</sup> " |
| Bowls dimensions       | 1 bowl 44 ½" x 15 ³/4"     |
| Bowls depth            | 10"                        |

| Cut out                             | 44 <sup>1/2</sup> " x 17 <sup>13/16</sup> "                                                                                                                                                                                                                                                                                                                                                                                                                                                                                                                                                                                                                                                           |
|-------------------------------------|-------------------------------------------------------------------------------------------------------------------------------------------------------------------------------------------------------------------------------------------------------------------------------------------------------------------------------------------------------------------------------------------------------------------------------------------------------------------------------------------------------------------------------------------------------------------------------------------------------------------------------------------------------------------------------------------------------|
| Waste fitting type                  | 3 $^{1/2^{\circ}}$ - with stainless steel basket                                                                                                                                                                                                                                                                                                                                                                                                                                                                                                                                                                                                                                                      |
| Bowls bottom                        | X cross bending for easy water draining                                                                                                                                                                                                                                                                                                                                                                                                                                                                                                                                                                                                                                                               |
| Underside                           | Protected with heavy duty undercoating                                                                                                                                                                                                                                                                                                                                                                                                                                                                                                                                                                                                                                                                |
| Fixing system                       | Undermount fixing kit (brass insert and clips)                                                                                                                                                                                                                                                                                                                                                                                                                                                                                                                                                                                                                                                        |
| FEATURES                            |                                                                                                                                                                                                                                                                                                                                                                                                                                                                                                                                                                                                                                                                                                       |
| Diamond-shape bottom                | The draining of water is an important feature in a sink, and it's always taken good care of in Foster products. In the bent-welded sinks, which would have a flat bottom, the proper draining is guaranteed by the elegant beveling, which helps the water flow.                                                                                                                                                                                                                                                                                                                                                                                                                                      |
| High thickness                      | 1.5 mm thick steel. A significant thickness, which guarantees the maximum sturdiness and durability.                                                                                                                                                                                                                                                                                                                                                                                                                                                                                                                                                                                                  |
| Basket 3,5" waste fitting           | The drain is equipped with a large 3.5" drain, with the practical basket cap that prevents the discharge of solid parts.                                                                                                                                                                                                                                                                                                                                                                                                                                                                                                                                                                              |
| Triple recess - sliding accessories | The Foster Milano sink has an ingenious design that makes it simple to use a large set of optional accessories. On the topmost supporting step, the innovative Black grids slide, creating a large and practical surface to rinse food and crockery. The second step is meant to support and allow the sliding of a complete combination of accessories, which make some operations practical and safe: rinse, drain, slice, grate everything can be done inside the sink. The third supporting step is on the bottom of the bowl. On this step one can rest the Black grids, making it possible to rinse foodstuffs without their coming in contact with the bottom of the sink, which may be dirty. |