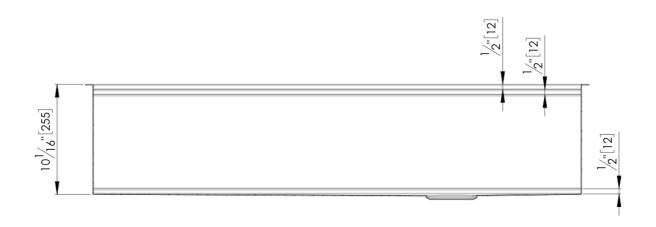

#### **DETAILS**

| Edge/Installation Type | Undermount                 |
|------------------------|----------------------------|
| Series                 | Leonardo                   |
| Texture                | Satin                      |
| Material               | AISI 304 stainless steel   |
| Thickness              | 16 Gauge (1.5 mm)          |
| Overall dimensions     | 46" x 19 <sup>5/16</sup> " |
| Bowls dimensions       | 1 bowl 44 ½" x 15 ³/4"     |
| Bowls depth            | 10"                        |

| Cut out                             | 44 <sup>1/2</sup> " x 17 <sup>13/16</sup> "                                                                                                                                                                                                                                                                                                                                                                                                                                                                                                                                                                                                                                                           |
|-------------------------------------|-------------------------------------------------------------------------------------------------------------------------------------------------------------------------------------------------------------------------------------------------------------------------------------------------------------------------------------------------------------------------------------------------------------------------------------------------------------------------------------------------------------------------------------------------------------------------------------------------------------------------------------------------------------------------------------------------------|
| Waste fitting type                  | 3 $^{1/2^{\circ}}$ - with stainless steel basket                                                                                                                                                                                                                                                                                                                                                                                                                                                                                                                                                                                                                                                      |
| Bowls bottom                        | X cross bending for easy water draining                                                                                                                                                                                                                                                                                                                                                                                                                                                                                                                                                                                                                                                               |
| Underside                           | Protected with heavy duty undercoating                                                                                                                                                                                                                                                                                                                                                                                                                                                                                                                                                                                                                                                                |
| Fixing system                       | Undermount fixing kit (brass insert and clips)                                                                                                                                                                                                                                                                                                                                                                                                                                                                                                                                                                                                                                                        |
| FEATURES                            |                                                                                                                                                                                                                                                                                                                                                                                                                                                                                                                                                                                                                                                                                                       |
| Diamond-shape bottom                | The draining of water is an important feature in a sink, and it's always taken good care of in Foster products. In the bent-welded sinks, which would have a flat bottom, the proper draining is guaranteed by the elegant beveling, which helps the water flow.                                                                                                                                                                                                                                                                                                                                                                                                                                      |
| High thickness                      | 1.5 mm thick steel. A significant thickness, which guarantees the maximum sturdiness and durability.                                                                                                                                                                                                                                                                                                                                                                                                                                                                                                                                                                                                  |
| Basket 3,5" waste fitting           | The drain is equipped with a large 3.5" drain, with the practical basket cap that prevents the discharge of solid parts.                                                                                                                                                                                                                                                                                                                                                                                                                                                                                                                                                                              |
| Triple recess - sliding accessories | The Foster Milano sink has an ingenious design that makes it simple to use a large set of optional accessories. On the topmost supporting step, the innovative Black grids slide, creating a large and practical surface to rinse food and crockery. The second step is meant to support and allow the sliding of a complete combination of accessories, which make some operations practical and safe: rinse, drain, slice, grate everything can be done inside the sink. The third supporting step is on the bottom of the bowl. On this step one can rest the Black grids, making it possible to rinse foodstuffs without their coming in contact with the bottom of the sink, which may be dirty. |