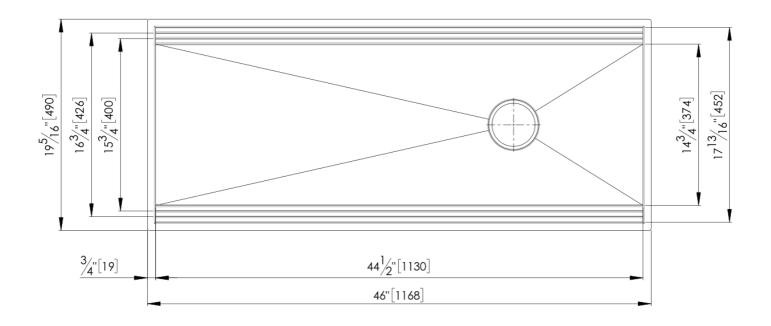

#### **DETAILS**

| Edge/Installation Type | Undermount                 |
|------------------------|----------------------------|
| Series                 | Leonardo                   |
| Texture                | Satin                      |
| Material               | AISI 304 stainless steel   |
| Thickness              | 16 Gauge (1.5 mm)          |
| Overall dimensions     | 46" x 19 <sup>5/16</sup> " |
| Bowls dimensions       | 1 bowl 44 ½" x 15 ³/4"     |
| Bowls depth            | 10"                        |

| Cut out                             | 44 <sup>1/2</sup> " x 17 <sup>13/16</sup> "                                                                                                                                                                                                                                                                                                                                                                                                                                                                                                                                                                                                                                                           |
|-------------------------------------|-------------------------------------------------------------------------------------------------------------------------------------------------------------------------------------------------------------------------------------------------------------------------------------------------------------------------------------------------------------------------------------------------------------------------------------------------------------------------------------------------------------------------------------------------------------------------------------------------------------------------------------------------------------------------------------------------------|
| Waste fitting type                  | 3 $^{1/2^{\circ}}$ - with stainless steel basket                                                                                                                                                                                                                                                                                                                                                                                                                                                                                                                                                                                                                                                      |
| Bowls bottom                        | X cross bending for easy water draining                                                                                                                                                                                                                                                                                                                                                                                                                                                                                                                                                                                                                                                               |
| Underside                           | Protected with heavy duty undercoating                                                                                                                                                                                                                                                                                                                                                                                                                                                                                                                                                                                                                                                                |
| Fixing system                       | Undermount fixing kit (brass insert and clips)                                                                                                                                                                                                                                                                                                                                                                                                                                                                                                                                                                                                                                                        |
| FEATURES                            |                                                                                                                                                                                                                                                                                                                                                                                                                                                                                                                                                                                                                                                                                                       |
| Diamond-shape bottom                | The draining of water is an important feature in a sink, and it's always taken good care of in Foster products. In the bent-welded sinks, which would have a flat bottom, the proper draining is guaranteed by the elegant beveling, which helps the water flow.                                                                                                                                                                                                                                                                                                                                                                                                                                      |
| High thickness                      | 1.5 mm thick steel. A significant thickness, which guarantees the maximum sturdiness and durability.                                                                                                                                                                                                                                                                                                                                                                                                                                                                                                                                                                                                  |
| Basket 3,5" waste fitting           | The drain is equipped with a large 3.5" drain, with the practical basket cap that prevents the discharge of solid parts.                                                                                                                                                                                                                                                                                                                                                                                                                                                                                                                                                                              |
| Triple recess - sliding accessories | The Foster Milano sink has an ingenious design that makes it simple to use a large set of optional accessories. On the topmost supporting step, the innovative Black grids slide, creating a large and practical surface to rinse food and crockery. The second step is meant to support and allow the sliding of a complete combination of accessories, which make some operations practical and safe: rinse, drain, slice, grate everything can be done inside the sink. The third supporting step is on the bottom of the bowl. On this step one can rest the Black grids, making it possible to rinse foodstuffs without their coming in contact with the bottom of the sink, which may be dirty. |