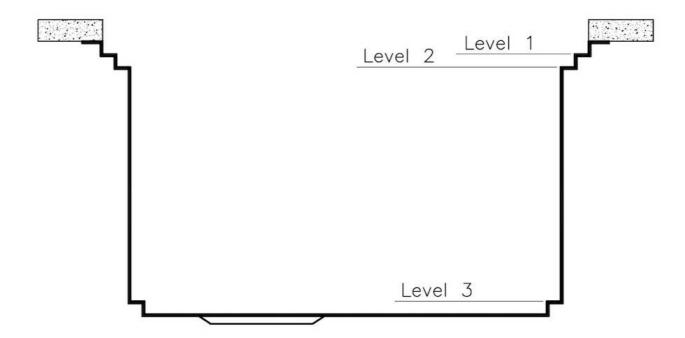

### Leonardo Level 1

Compatible accessories:

### Leonardo Level 2

Compatible accessories:

8153 100 8631 300 8644 101

### Leonardo Level 3

Compatible accessories: 8100 600