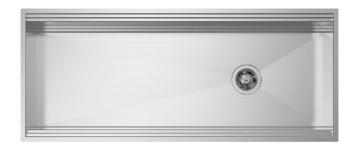

# Sink Leonardo 46" x 20" – U/M - (USA)

Kitchen Sinks

Code: 1320 660

AISI 304 Stainless steel Satin finish Undermount x cross bending for easy water draining

#### **DETAILS**

| Edge/Installation Type | Undermount                 |
|------------------------|----------------------------|
| Series                 | Leonardo                   |
| Texture                | Satin                      |
| Material               | AISI 304 stainless steel   |
| Thickness              | 16 Gauge (1.5 mm)          |
| Overall dimensions     | 46" x 19 <sup>5/16</sup> " |
| Bowls dimensions       | 1 bowl 44 ½" x 15 ³/4"     |
| Bowls depth            | 10"                        |