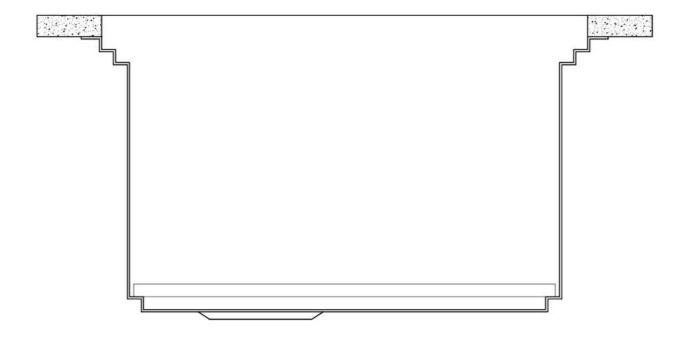

hird supporting step is on the bottom of the bowl. On this step one can rest the Black grids, making it possible to rinse foodstuffs without their coming in contact with the bottom of the sink, which may be dirty. |

### **TECHNICAL DATA**

# Foster ==



# Foster ==







## Leonardo Optional accessories

The "rails" system makes it possible to use a combination of numerous accessories. Grids, chopping boards, utensils' ranging system, bowls and containers of different dimensions can be alternated in the workspace with a simple gesture, and can easily be stacked, in order to be on hand at all times.





### Leonardo Level 1

Compatible accessories:





### Leonardo Level 2

Compatible accessories:

8153 100 8631 300 8644 101





### Leonardo Level 3

Compatible accessories: 8100 600



# Foster ==



Edge positioning



Bottom positioning



#### **OPTIONAL ACCESSORIES**



3 Bottles-holder set 8100 621



3 Bowls set 8100 622



4 Spices-holder set 8100 620



**Black Grid** 8100 600



**Chopping Board** 8642 000



**Chopping Board** 8631 300



Grating kit complete with ring support and food collection tray

8159 101

\* only in combination with the accessory 8644 101



Stainless Steel dishes holder

8100 303

\* only in combination with the accessory 8644 101



Stainless steel perforated pan

8151 000

\* only in combination with the accessory 8644 101



**Twin Chopping Board** 

8644 101



Waste disposer throat

8669 043



White bowl 8153 100



#### **RECOMMENDED PAIRINGS**



Faucet Capri 8467 005



Faucet Salina 8487 005



Milano Cooktop 6 burnes 7639 9