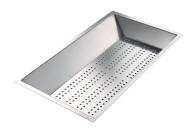

#### **OPTIONAL ACCESSORIES**

3 Bottles-holder set 8100 621

3 Bowls set 8100 622

4 Spices-holder set 8100 620

**Black Grid** 8100 600

**Chopping Board** 8642 000

**Chopping Board** 8631 300

Grating kit complete with ring support and food collection tray

8159 101

\* only in combination with the accessory 8644 101

Stainless Steel dishes holder

8100 303

\* only in combination with the accessory 8644 101

Stainless steel perforated pan

8151 000

\* only in combination with the accessory 8644 101