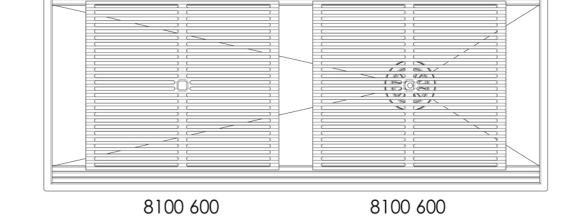

### Leonardo Level 3

Compatible accessories: 8100 600

#### **OPTIONAL ACCESSORIES**

3 Bottles-holder set 8100 621

3 Bowls set 8100 622

4 Spices-holder set 8100 620

**Black Grid** 8100 600

**Chopping Board** 8642 000

**Chopping Board** 8631 300

Grating kit complete with ring support and food collection tray