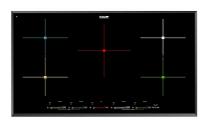

#### **RECOMMENDED PAIRINGS**

Faucet Capri 8467 005

Faucet Salina 8487 005

Milano Cooktop 6 burnes 7639 900

Milano Induction Cooktop 5 Plate 7390 945