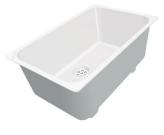

# Sink Leonardo 46" x 20" – U/M - (USA)

Kitchen Sinks

Code: 1320 660

AISI 304 Stainless steel Satin finish Undermount x cross bending for easy water draining

#### **DETAILS**

| Edge/Installation Type | Undermount                 |
|------------------------|----------------------------|
| Series                 | Leonardo                   |
| Texture                | Satin                      |
| Material               | AISI 304 stainless steel   |
| Thickness              | 16 Gauge (1.5 mm)          |
| Overall dimensions     | 46" x 19 <sup>5/16</sup> " |
| Bowls dimensions       | 1 bowl 44 ½" x 15 ³/4"     |
| Bowls depth            | 10"                        |

| Cut out                             | 44 <sup>1/2</sup> " x 17 <sup>13/16</sup> "                                                                                                                                                                                                                                                                                                                                                                                                                                                                                                                                                                                                                                                           |
|-------------------------------------|-------------------------------------------------------------------------------------------------------------------------------------------------------------------------------------------------------------------------------------------------------------------------------------------------------------------------------------------------------------------------------------------------------------------------------------------------------------------------------------------------------------------------------------------------------------------------------------------------------------------------------------------------------------------------------------------------------|
| Waste fitting type                  | 3 $^{1/2^{\circ}}$ - with stainless steel basket                                                                                                                                                                                                                                                                                                                                                                                                                                                                                                                                                                                                                                                      |
| Bowls bottom                        | X cross bending for easy water draining                                                                                                                                                                                                                                                                                                                                                                                                                                                                                                                                                                                                                                                               |
| Underside                           | Protected with heavy duty undercoating                                                                                                                                                                                                                                                                                                                                                                                                                                                                                                                                                                                                                                                                |
| Fixing system                       | Undermount fixing kit (brass insert and clips)                                                                                                                                                                                                                                                                                                                                                                                                                                                                                                                                                                                                                                                        |
| FEATURES                            |                                                                                                                                                                                                                                                                                                                                                                                                                                                                                                                                                                                                                                                                                                       |
| Diamond-shape bottom                | The draining of water is an important feature in a sink, and it's always taken good care of in Foster products. In the bent-welded sinks, which would have a flat bottom, the proper draining is guaranteed by the elegant beveling, which helps the water flow.                                                                                                                                                                                                                                                                                                                                                                                                                                      |
| High thickness                      | 1.5 mm thick steel. A significant thickness, which guarantees the maximum sturdiness and durability.                                                                                                                                                                                                                                                                                                                                                                                                                                                                                                                                                                                                  |
| Basket 3,5" waste fitting           | The drain is equipped with a large 3.5" drain, with the practical basket cap that prevents the discharge of solid parts.                                                                                                                                                                                                                                                                                                                                                                                                                                                                                                                                                                              |
| Triple recess - sliding accessories | The Foster Milano sink has an ingenious design that makes it simple to use a large set of optional accessories. On the topmost supporting step, the innovative Black grids slide, creating a large and practical surface to rinse food and crockery. The second step is meant to support and allow the sliding of a complete combination of accessories, which make some operations practical and safe: rinse, drain, slice, grate everything can be done inside the sink. The third supporting step is on the bottom of the bowl. On this step one can rest the Black grids, making it possible to rinse foodstuffs without their coming in contact with the bottom of the sink, which may be dirty. |