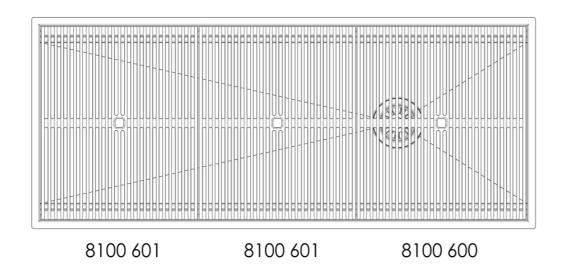

### Leonardo Level 3

Compatible accessories: 8100 600

#### **OPTIONAL ACCESSORIES**

3 Bottles-holder set 8100 621

3 Bowls set 8100 622

4 Spices-holder set 8100 620

**Black Grid** 8100 600

**Chopping Board** 8642 000

**Chopping Board** 8631 300

Grating kit complete with ring support and food collection tray