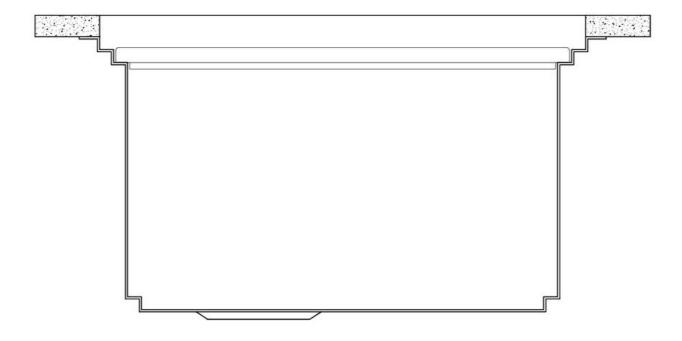

, slice, grate everything can be done inside the sink. The third supporting step is on the bottom of the bowl. On this step one can rest the Black grids, making it possible to rinse foodstuffs without their coming in contact with the bottom of the sink, which may be dirty. |

### **TECHNICAL DATA**

# Foster ==



# Foster ==







## Leonardo Optional accessories

The "rails" system makes it possible to use a combination of numerous accessories. Grids, chopping boards, utensils' ranging system, bowls and containers of different dimensions can be alternated in the workspace with a simple gesture, and can easily be stacked, in order to be on hand at all times.





### Leonardo Level 1

Compatible accessories:





### Leonardo Level 2

Compatible accessories:

8153 100 8631 300 8644 101





### Leonardo Level 3

Compatible accessories: 8100 600



# Foster ==



Edge positioning



Bottom positioning



#### **OPTIONAL ACCESSORIES**



3 Bottles-holder set 8100 621



3 Bowls set 8100 622



4 Spices-holder set 8100 620



**Black Grid** 8100 600



**Chopping Board** 8642 000



**Chopping Board** 8631 300



Grating kit complete with ring support and food collection tray

8159 101

\* only in combination with the accessory 8644 101



Stainless Steel dishes holder

8100 303

\* only in combination with the accessory 8644 101



Stainless steel perforated pan

8151 000

\* only in combination with the accessory 8644 101



**Twin Chopping Board** 

8644 101



Waste disposer throat

8669 043



White bowl 8153 100



#### **RECOMMENDED PAIRINGS**



Faucet Capri 8467 005